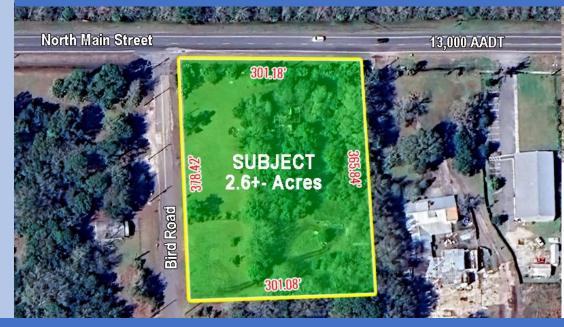

#### Frontage/Access/Exposure:

N Main Street: 300+- SF

Bird Road: 378+- SF

No Wetlands

**Estimated Land Size:** 2.6+- acres

**Zoning:** CCG-2

AADT: 13,000 cars per day

Water & Sewer: Located adjacent property in Main St. ROW - 16" water main / 12"

# SURVEY