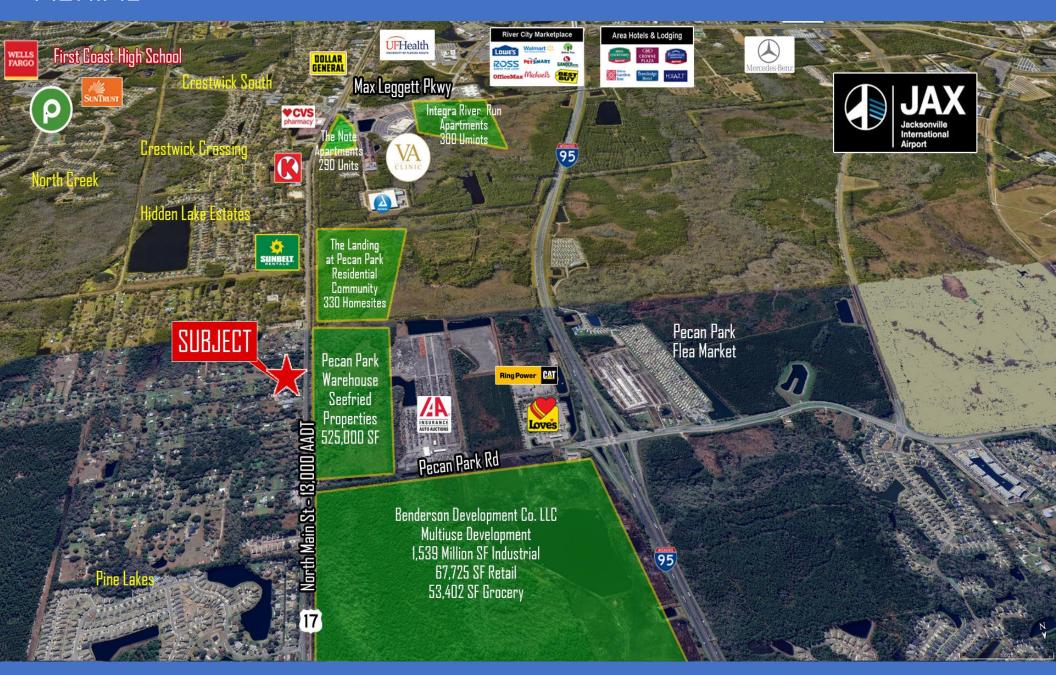

mation contained herein has been obtained from sources believed reliable. While we do not doubt it's accuracy, we have not verified it and make no guarantee, warranty, or representation about it. It is your responsibility to independently confirm its accuracy and completeness.

### PROPERTY DETAILS

15125 North Main Street Jacksonville, Florida 32218

Location: Northeast corner of Main Street and Bird Road 1,750 feet south of Main Street and Pecan Park Road intersection.

#### Frontage/Access/Exposure:

N Main Street: 300+- SF

Bird Road: 378+- SF

No Wetlands

**Estimated Land Size:** 2.6+- acres

**Zoning:** CCG-2

AADT: 13,000 cars per day

Water & Sewer: Located adjacent property in Main St. ROW - 16" water main / 12"

sewer force main

**Price:** \$1,150,000.00







### **AERIAL**





# 15125 North Main Street











# SURVEY



### TAX MAP



### AREA DEMOGRAPHICS





### **15125 North Main Street** Jacksonville, Florida 32218

|                           | 1 MILE  | 3 MILES | 5 MILES |
|---------------------------|---------|---------|---------|
| 2025 Population           | 985     | 16,625  | 46,759  |
| 2029 Projected Population | 1,115   | 20,048  | 54,305  |
| 2025 Total Households     | 332     | 5,947   | 17,283  |
| 2029 Projected Households | 386     | 7,170   | 20,030  |
| Average Household Income  | 107,969 | 110 105 | 105 327 |
| 2025 Median Age           | 34.2    | 36.2    | 36.4    |
| 2025 Total Housing Units  | 371     | 6,625   | 19,220  |
| 2025 Total Businesses     | 12      | 682     | 2,007   |