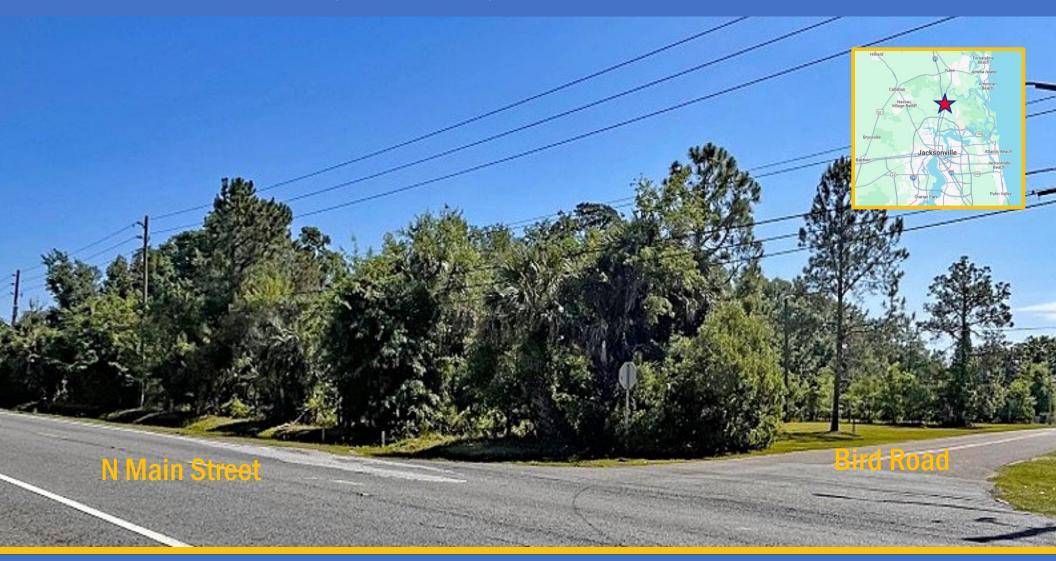

### PROPERTY DETAILS

15125 North Main Street Jacksonville, Florida 32218

Location: Northeast corner of Main Street and Bird Road 1,750 feet south of Main Street and Pecan Park Road intersection.

#### Frontage/Access/Exposure:

N Main Street: 300+- SF

Bird Road: 378+- SF

No Wetlands

**Estimated Land Size:** 2.6+- acres

**Zoning:** CCG-2

AADT: 13,000 cars per day

Water & Sewer: Located adjacent property in Main St. ROW - 16" water main / 12"