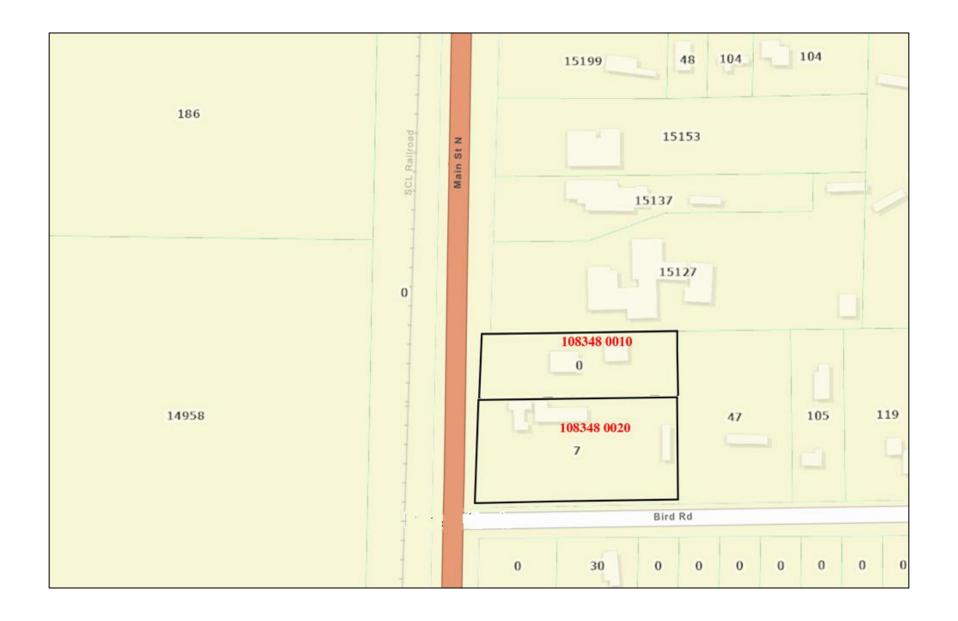

liable. While we do not doubt it's accuracy, we have not verified it and make no guarantee, warranty, or representation about it. It is your responsibility to independently confirm its accuracy and completeness.

### PROPERTY DETAILS

15125 North Main Street Jacksonville, Florida 32218

Location: Northeast corner of Main Street and Bird Road 1,750 feet south of Main Street and Pecan Park Road intersection.

#### Frontage/Access/Exposure:

N Main Street: 300+- SF

Bird Road: 378+- SF

No Wetlands

**Estimated Land Size:** 2.6+- acres

**Zoning:** CCG-2

AADT: 13,000 cars per day

Water & Sewer: Located adjacent property in Main St. ROW - 16" water main / 12"

sewer force main

**Price:** \$1,150,000.00







### **AERIAL**





# 15125 North Main Street











# SURVEY



### TAX MAP



### AREA DEMOGRAPHICS





### **15125 North Main Street** Jacksonville, Florida 32218

|                           | 1 MILE  | 3 MILES | 5 MILES |
|---------------------------|---------|---------|---------|
| 2025 Population           | 985     | 16,625  | 46,759  |
| 2029 Projected Population | 1,115   | 20,048  | 54,305  |
| 2025 Total Households     | 332     | 5,947   | 17,283  |
| 2029 Projected Households | 386     | 7,170   | 20,030  |
| Average Household Income  | 107,969 | 110 105 | 105 327 |
| 2025 Median Age           | 34.2    | 36.2    | 36.4    |
| 2025 Total Housing Units  | 371     | 6,625   | 19,220  |
| 2025 Total Businesses     | 12      | 682     | 2,007   |