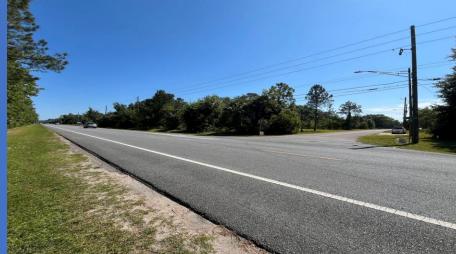

### PROPERTY DETAILS

15125 North Main Street Jacksonville, Florida 32218

Location: Northeast corner of Main Street and Bird Road 1,750 feet south of Main Street and Pecan Park Road intersection.

#### Frontage/Access/Exposure:

N Main Street: 300+- SF

Bird Road: 378+- SF

No Wetlands

**Estimated Land Size:** 2.6+- acres

**Zoning:** CCG-2

AADT: 13,000 cars per day

Water & Sewer: Located adjacent property in Main St. ROW - 16" water main / 12"