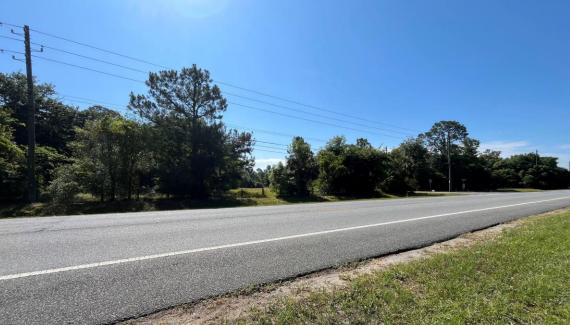

### PROPERTY DETAILS

15125 North Main Street Jacksonville, Florida 32218

Location: Northeast corner of Main Street and Bird Road 1,750 feet south of Main Street and Pecan Park Road intersection.

#### Frontage/Access/Exposure:

N Main Street: 300+- SF

Bird Road: 378+- SF

No Wetlands

**Estimated Land Size:** 2.6+- acres

**Zoning:** CCG-2

AADT: 13,000 cars per day

Water & Sewer: Located adjacent property in Main St. ROW - 16" water main / 12"