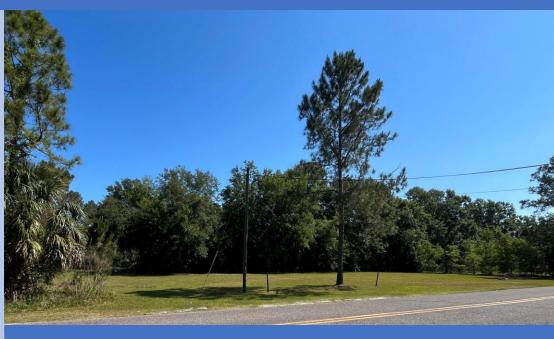

### PROPERTY DETAILS

15125 North Main Street Jacksonville, Florida 32218

Location: Northeast corner of Main Street and Bird Road 1,750 feet south of Main Street and Pecan Park Road intersection.

#### Frontage/Access/Exposure:

N Main Street: 300+- SF

Bird Road: 378+- SF

No Wetlands

**Estimated Land Size:** 2.6+- acres

**Zoning:** CCG-2

AADT: 13,000 cars per day

Water & Sewer: Located adjacent property in Main St. ROW - 16" water main / 12"