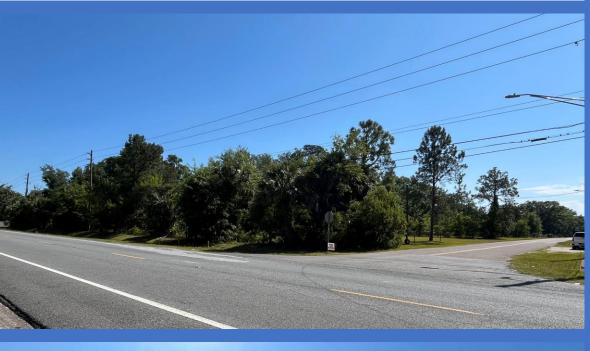

### PROPERTY DETAILS

15125 North Main Street Jacksonville, Florida 32218

Location: Northeast corner of Main Street and Bird Road 1,750 feet south of Main Street and Pecan Park Road intersection.

#### Frontage/Access/Exposure:

N Main Street: 300+- SF

Bird Road: 378+- SF

No Wetlands

**Estimated Land Size:** 2.6+- acres

**Zoning:** CCG-2

AADT: 13,000 cars per day

Water & Sewer: Located adjacent property in Main St. ROW - 16" water main / 12"