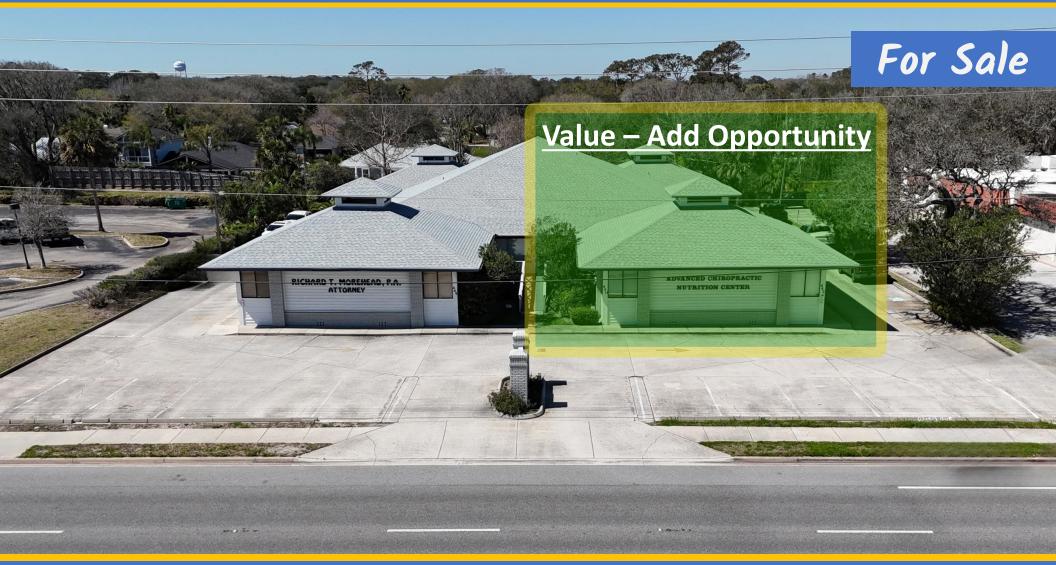

## BADGER OFFICE DETAILS

- Location: Along W. side of N. 3<sup>rd</sup> St. approximately
  1,150' +- S. of Atlantic Boulevard In Neptune Beach
- Sale Offering: 5,000+- SF 3 unit office condo of a larger 10,200 +- SF Building. (North ½ of building)
- Unit /Unit Sizes:

440A: 1,250+-SF (Chiropractor)440B: 1,250+- SF (Trucking Company)442: 2,500+- SF (Financial Services Firm)

#### Utilities:

Electric - Beaches Energy Water - City of Neptune Beach Sewer - JEA

- **Zoning:** NC-1- Commercial
- **Parking:** 39 striped + 2 HC
- Gross Land Size: 36,000+-SF
- Price: \$1,938,000.00 / \$380 SF
- Annual Opex: \$5.94 SF (Estimated)