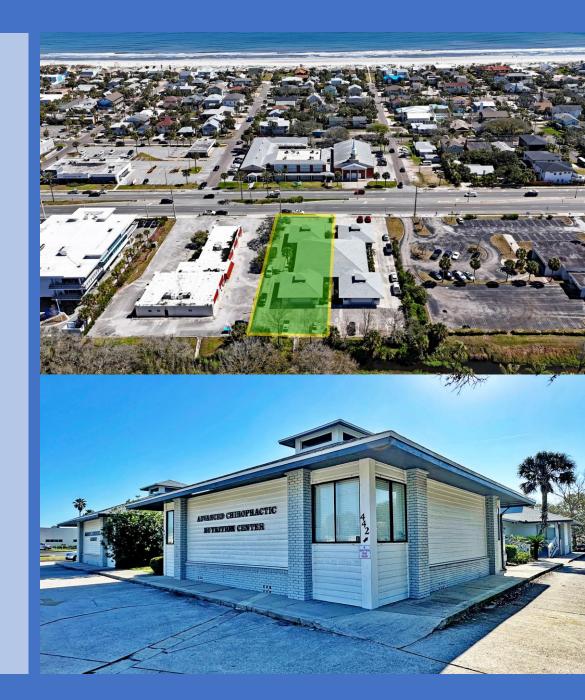

have not verified it and make no guarantee, warranty, or representation about it. It is your responsibility to independently confirm its accuracy and completeness.

## BADGER OFFICE DETAILS

- Location: Along W. side of N. 3<sup>rd</sup> St. approximately
  1,150' +- S. of Atlantic Boulevard In Neptune Beach
- Sale Offering: 5,000+- SF 3 unit office condo of a larger 10,200 +- SF Building. (North ½ of building)
- Unit /Unit Sizes:

440A: 1,250+-SF (Chiropractor)440B: 1,250+- SF (Trucking Company)442: 2,500+- SF (Financial Services Firm)

#### Utilities:

Electric - Beaches Energy Water - City of Neptune Beach Sewer - JEA

- **Zoning:** NC-1- Commercial
- **Parking:** 39 striped + 2 HC
- Gross Land Size: 36,000+-SF
- Price: \$1,938,000.00 / \$380 SF
- Annual Opex: \$5.94 SF (Estimated)





### AERIAL





## SITE PLAN | FLOOR DIAGRAM







## AREA DEMOGRAPHICS



#### 440-442 Third Street, Neptune Beach, Florida 32266



|                           | 1 MILE    | 3 MILES   | 5 MILES   |
|---------------------------|-----------|-----------|-----------|
| 2025 Population           | 8,825     | 45,154    | 110,276   |
| 2029 Projected Population | 8,936     | 46,519    | 116,795   |
| 2025 Total Households     | 4,074     | 20,639    | 46,890    |
| 2029 Projected Households | 4,096     | 21,128    | 49,198    |
| Average Household Income  | \$186,798 | \$151,972 | \$150,297 |
| 2025 Median Age           | 44.4      | 42.8      | 40.3      |
| 2025 Total Housing Units  | 4,074     | 20,637    | 46,890    |
| 2025 Total Businesses     | 959       | 3,892     | 7,815     |