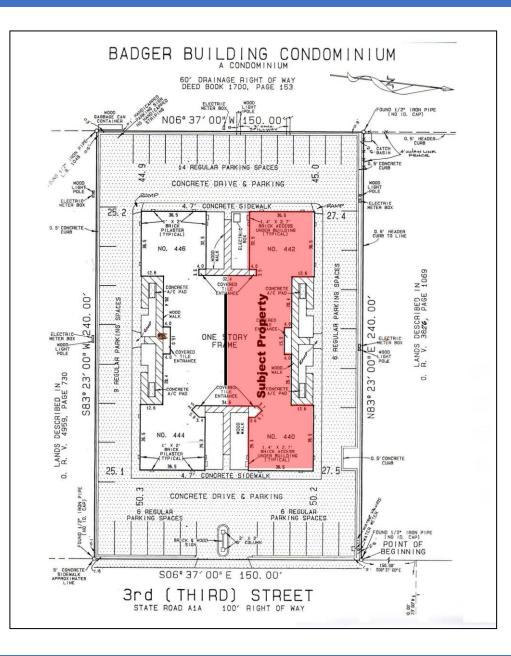

ranty, or representation about it. It is your responsibility to independently confirm its accuracy and completeness.

## BADGER OFFICE DETAILS

- Location: Along W. side of N. 3<sup>rd</sup> St. approximately
  1,150' +- S. of Atlantic Boulevard In Neptune Beach
- Sale Offering: 5,000+- SF 3 unit office condo of a larger 10,200 +- SF Building. (North ½ of building)
- Unit /Unit Sizes:

440A: 1,250+-SF (Chiropractor)440B: 1,250+- SF (Trucking Company)442: 2,500+- SF (Financial Services Firm)

#### Utilities:

Electric - Beaches Energy Water - City of Neptune Beach Sewer - JEA

- **Zoning:** NC-1- Commercial
- **Parking:** 39 striped + 2 HC
- Gross Land Size: 36,000+-SF
- Price: \$1,938,000.00 / \$380 SF
- Annual Opex: \$5.94 SF (Estimated)





### AERIAL





## SITE PLAN | FLOOR DIAGRAM







## AREA DEMOGRAPHICS



#### 440-442 Third Street, Neptune Beach, Florida 32266



|                           | 1 MILE    | 3 MILES   | 5 MILES   |
|---------------------------|-----------|-----------|-----------|
| 2025 Population           | 8,825     | 45,154    | 110,276   |
| 2029 Projected Population | 8,936     | 46,519    | 116,795   |
| 2025 Total Households     | 4,074     | 20,639    | 46,890    |
| 2029 Projected Households | 4,096     | 21,128    | 49,198    |
| Average Household Income  | \$186,798 | \$151,972 | \$150,297 |
| 2025 Median Age           | 44.4      | 42.8      | 40.3      |
| 2025 Total Housing Units  | 4,074     | 20,637    | 46,890    |
| 2025 Total Businesses     | 959       | 3,892     | 7,815     |



# 442 THIRD STREET











# 440A THIRD STREE