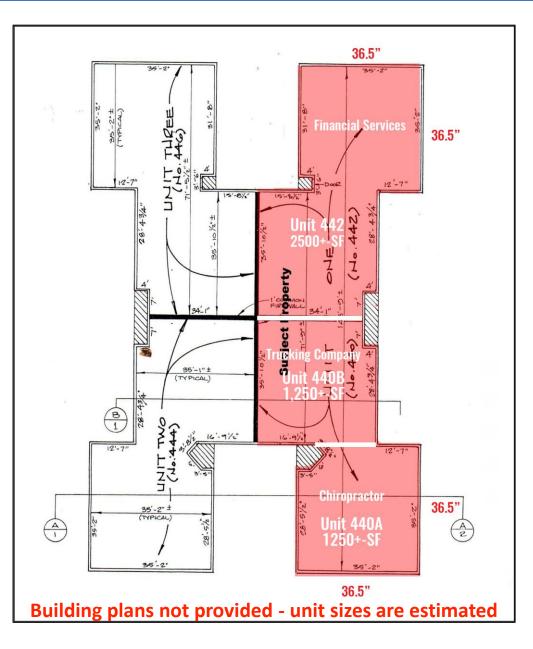

## BADGER OFFICE DETAILS

- Location: Along W. side of N. 3<sup>rd</sup> St. approximately
  1,150' +- S. of Atlantic Boulevard In Neptune Beach
- Sale Offering: 5,000+- SF 3 unit office condo of a larger 10,200 +- SF Building. (North ½ of building)
- Unit /Unit Sizes:

440A: 1,250+-SF (Chiropractor)440B: 1,250+- SF (Trucking Company)442: 2,500+- SF (Financial Services Firm)

## SITE PLAN | FLOOR DIAGRAM